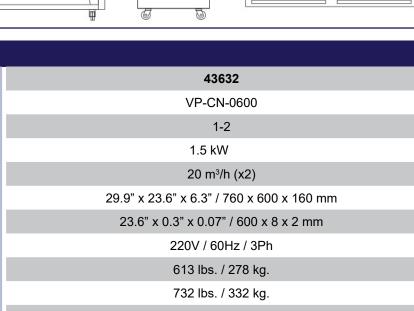

## **TECHNICAL SPECIFICATIONS**

ITEM NUMBER MODEL PRODUCTION CYCLE (times/min) POWER PUMP CAPACITY (m<sup>3</sup>/h) USEFUL CHAMBER SIZE SEALER DIMENSIONS ELECTRICAL NET WEIGHT GROSS WEIGHT OVER-ALL DIMENSIONS (WDH)

59.4" x 27" x 37.8" / 1510 x 685 x 960 mm

63.4" x 30" x 46" / 1610 x 760 x 1170 mm