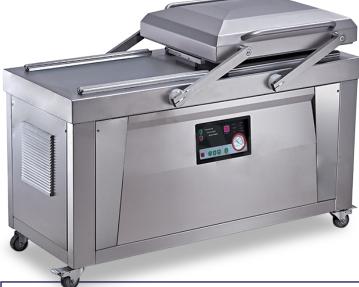

## DOUBLE CHAMBER VACUUM PACKAGING MACHINE

Item: 43632 Model: VP-CN-0600

## "HEAVY-DUTY. CONSTRUCTED OF HIGH-QUALITY STAINLESS STEEL."

- 304 stainless steel construction
- The special labor-saving hinges on the lid markedly reduce the labor intensity of operator in daily work, so that they handle it with ease.
- The "V" shaped vacuum chamber lid gasket made of high-density material guarantees the sealing performance of the machine in routine work.