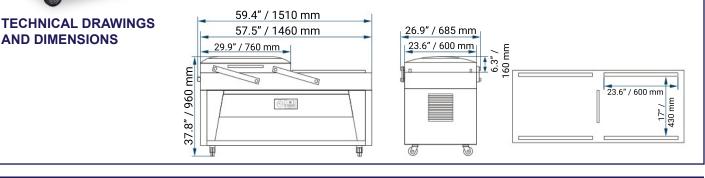

## **TECHNICAL SPECIFICATIONS**

ITEM NUMBER MODEL PRODUCTION CYCLE (times/min) POWER PUMP CAPACITY (m<sup>3</sup>/h) USEFUL CHAMBER SIZE SEALER DIMENSIONS ELECTRICAL NET WEIGHT GROSS WEIGHT OVER-ALL DIMENSIONS (WDH)

59.4" x 27" x 37.8" / 1510 x 685 x 960 mm

63.4" x 30" x 46" / 1610 x 760 x 1170 mm